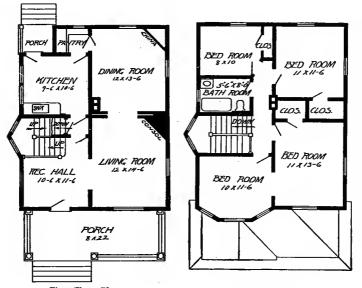

Design No. 2003

First Floor Plan

Second Floor Plan

#### Size: Width, 19 feet 10 inches; length, 38 feet, exclusive of porches

Blue prints consist of basement plan; first and second floor plans; front, two side elevations; wall sections and all necessary interior details. Specifications consist of about twenty pages of typewritten matter.

Full and complete working plans and specifications of this house will be furnished for \$5.00. Cost of this house is from about \$2,550,00 to about \$2,800.00, according to the locality in which it is built.